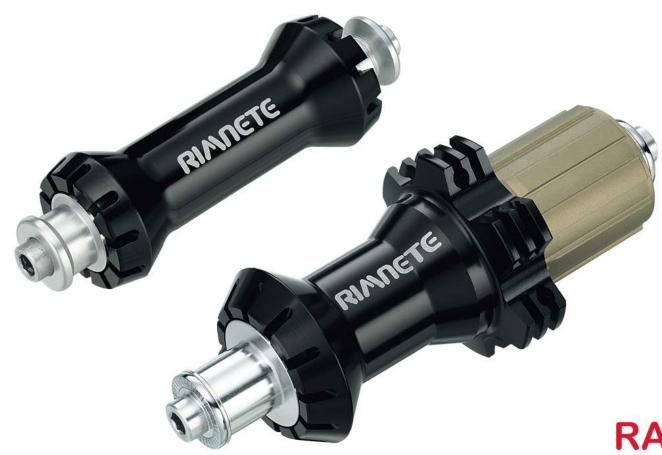

## **Road Disc**

RA13FDQ/RDQ

Holes: 24H Holes: 24H

Gauge: 14 Gauge: 14

O.L.D.: 100mm O.L.D.: 135mm

P.C.D.: 44mm P.C.D.: 44mm

Weight: 212g Weight: 309g

RA32FDQ/RDQ

Holes: 24, 32H Holes: 24, 32H

Gauge: 14 Gauge: 14

O.L.D.: 100mm O.L.D.: 130mm

P.C.D.: 45, 58mm P.C.D.: 49, 58mm

Weight: 152g Weight: 281g

RA17FQ/RQ

Holes: 20H Holes: 24H

Gauge: 14 Gauge: 14