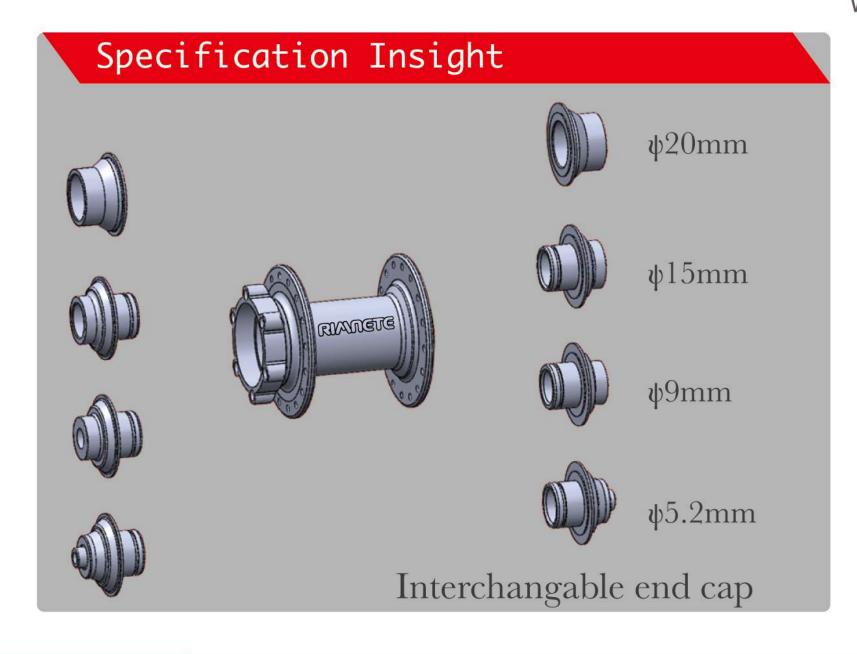

## **Assess Group**



# 

MTB DISC......3-8 ROAD DISC......9-10 ROAD ......11-13 BIVIX......14-20 TRIAL.....21-22 FAT BIKE.......33-24 CITY......25-26



## **MTB Disc**



Gauge: 14
O.L.D.: 100/110mm
P.C.D.: 58mm

Weight: 208g







#### M11FDQ/RDQ

Holes: 24, 32, 36H Holes: 24, 32, 36H

Gauge: 14 Gauge: 14

O.L.D.: 110mm O.L.D.: 148mm

P.C.D.: 58mm P.C.D.: 58mm

Weight: 189g Weight: 310g

#### M12FDQ/RDQ

Holes: 24, 32, 36H Holes: 24, 32, 36H

Gauge: 14 Gauge: 14

O.L.D.: 100mm O.L.D.: 142mm

P.C.D.: 58mm P.C.D.: 58mm

Weight: 166g Weight: 289g

## MTB Disc



S02FDQ/RDQ

Holes: 24, 32, 36H Holes: 24, 32, 36H

Gauge: 14 Gauge: 14

O.L.D.: 100mm O.L.D.: 135mm

P.C.D.: 58mm P.C.D.: 58mm

Weight: 236g Weight: 377g



#### S15FDQ/RDQ

Holes: 24, 32, 36H Holes: 24, 32, 36H

Gauge: 14 Gauge: 14

O.L.D.: 100mm O.L.D.: 135mm

P.C.D.: 58mm P.C.D.: 58mm

Weight: 253g Weight: 350g



#### M03FDQ/RDQ

Holes: 24H Holes: 24H

Gauge: 14 Gauge: 14

O.L.D.: 100mm O.L.D.: 135mm

Weight: 187g Weight: 368g



M05FDQ/RDQ

Holes: 24