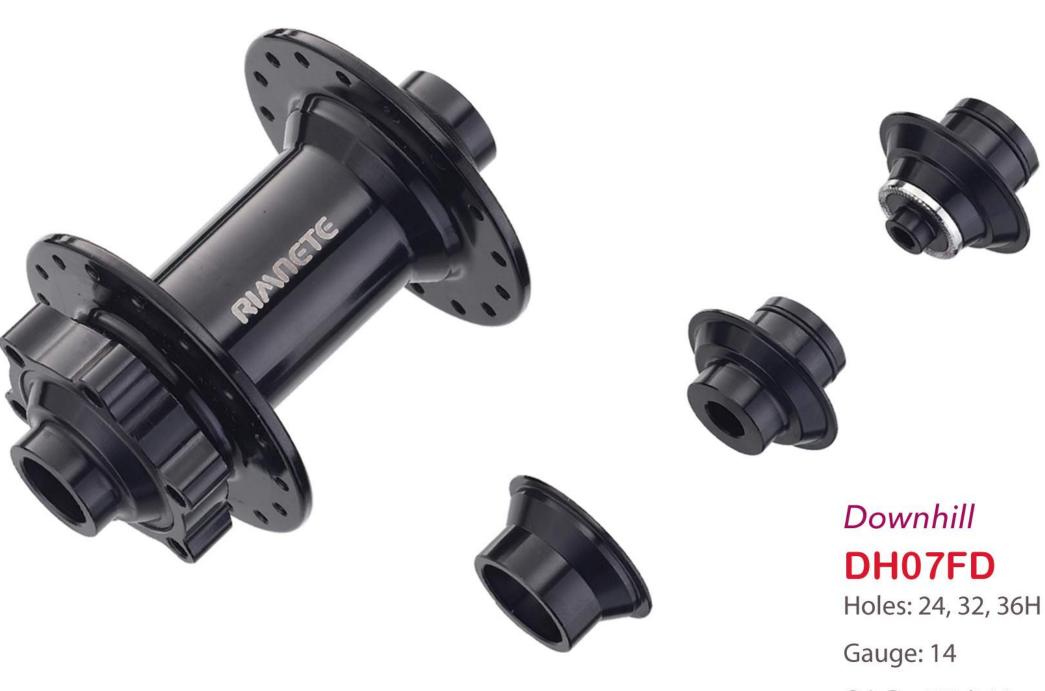

## **Assess Group**



# 

MTB DISC......3-8 ROAD DISC......9-10 ROAD ......11-13 BIVIX......14-20 TRIAL.....21-22 FAT BIKE.......33-24 CITY......25-26



## **MTB Disc**



Gauge: 14
O.L.D.: 100/110mm
P.C.D.: 58mm

Weight: 208g







#### M11FDQ/RDQ

Holes: 24, 32, 36H Holes: 24, 32, 36H

Gauge: 14 Gauge: 14

O.L.D.: 110mm O.L.D.: 148mm

P.C.D.: 58mm P.C.D.: 58mm

Weight: 189g Weight: 310g

#### M12FDQ/RDQ

Holes: 24, 32, 36H Holes: 24, 32, 36H

Gauge: 14 Gauge: 14

O.L.D.: 100mm O.L.D.: 142mm

P.C.D.: 58mm P.C.D.: 58mm

Weight: 166g Weight: 289g

## MTB Disc



S02FDQ/RDQ

Holes: 24, 32, 36H Holes: 24, 32, 36H

Gauge: 14 Gauge: 14

O.L.D.: 100mm O.L.D.: 135mm

P.C.D.: 58mm P.C.D.: 58mm

Weight: 236g Weight: 377g



#### S15FDQ/RDQ

Holes: 24, 32, 36H Holes: 24, 32, 36H

Gauge: 14 Gauge: 14

O.L.D.: 100mm O.L.D.: 135mm

P.C.D.: 58mm P.C.D.: 58mm

Weight: 253g Weight: 350g



#### M03FDQ/RDQ

Holes: 24H Holes: 24H

Gauge: 14 Gauge: 14

O.L.D.: 100mm O.L.D.: