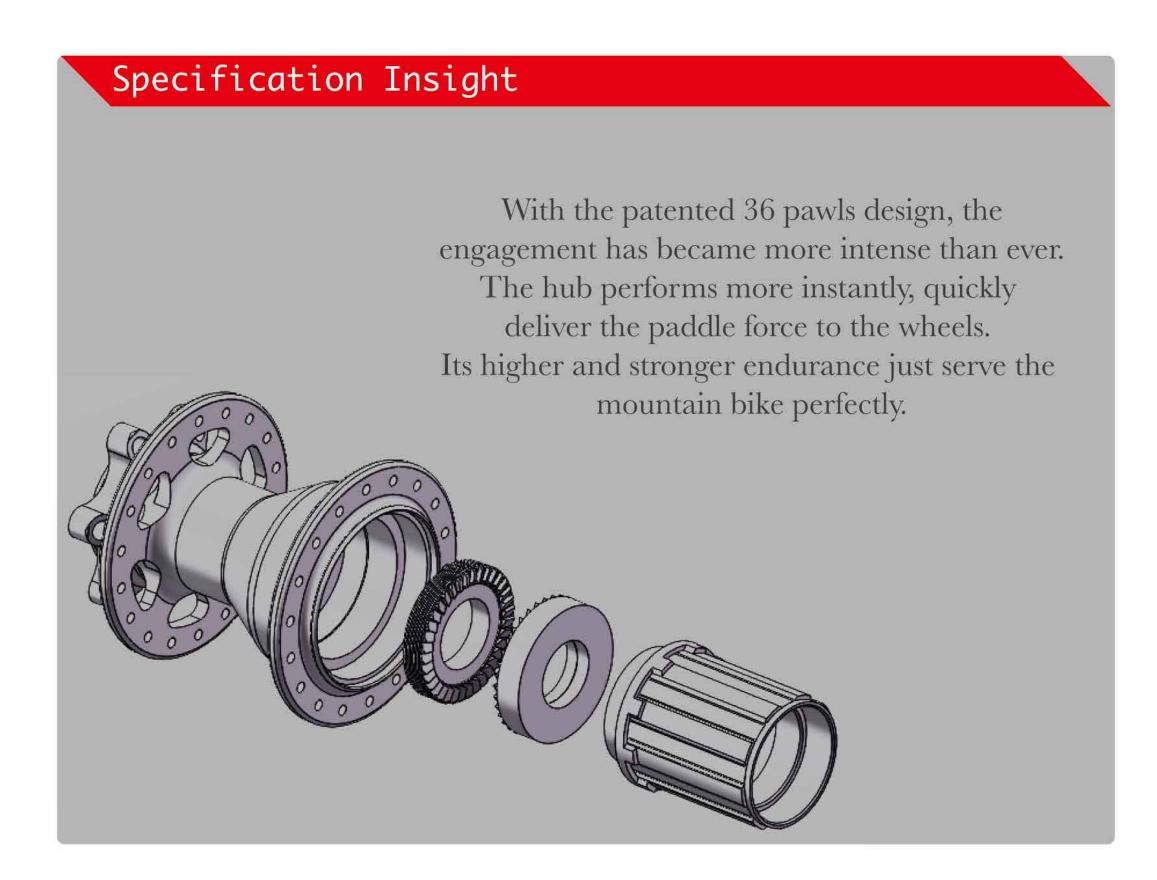

| MTB-DISC<br>HUBS REAR  | M11RDQ       | M12RDQ       | S02RDQ       | S15RDQ       | M03RDQ       | M05RDQ       | M06RDQ       | M08RDQ       | M09RDQ       |
|------------------------|--------------|--------------|--------------|--------------|--------------|--------------|--------------|--------------|--------------|
| WEIGHT                 | 310g         | 289g         | 377g         | 350g         | 368g         | 333g         | 280g         | 265g         | 412g         |
| HUB SHELL              | ALLOY        |
| AXLE                   | ALLOY        | ALLOY        | STEEL        | STEEL        | STEEL        | ALLOY        | ALLOY        | ALLOY        | STEEL        |
| CASSETTE<br>BODY       | ALLOY        | ALLOY        | ALLOY        | ALLOY        | STEEL        | ALLOY        | ALLOY        | ALLOY        | ALLOY        |
| SPEED                  | 9, 10, 11S   | 9, 10, 118   | 9, 10, 11S   | 9, 10, 118   | 9, 10, 11S   | 9, 10, 118   | 9, 10, 118   | 9, 10, 11S   | 9, 10, 11S   |
| CASSETTE/<br>FREEWHEEL | CASSETTE     |
| PAWLS                  | 3            | 3            | 3            | 3            | 3            | 3            | 3            | 6            | 36           |
| AXLE DIA.              | ∮12          | ∮12          | M10          |
| O.L.D.                 | 148mm        | 142mm        | 135mm        |
| AXLE LENGTH            | N/A          | N/A          | 145mm        |
| HOLES                  | 32,36H       | 32,36H       | 24, 32, 36H  | 24, 32, 36H  | 24H          | 24H          | 24, 32, 36H  | 24, 32, 36H  | 24, 32, 36H  |
| GAUGE                  | 14G          |
| P.C.D.                 | 58mm         | 58mm         | 58mm         | 58mm         | 47.3mm       | 56mm         | 58mm         | 58mm         | 58mm         |
| F.T.F.                 | 63.6mm       | 57.1mm       | 57mm         | 57mm         | 44.8/53.8mm  | 44.8/54.2mm  | 57mm         | 58mm         | 57mm         |
| QR TYPE                |              |              |              |              |              |              |              |              |              |
| SEALED<br>BEARINGS     | ◎*4          | ◎*4          | ◎*4          | ◎*4          | ◎*4          | ◎*4          | ◎*4          | ◎*4          | <b>©</b> *5  |
| N.W./G.W. (KG)         | 16.85/17.85  | 15.90/16.90  | 16.90/17.90  | 17.50/18.50  | 18.40/19.40  | 16.65/17.65  | 14.00/14.50  | 13.25/14.25  | 20.6/21.6    |
| OEM/CUFT               | 50PCS/1.5453 | 50PCS/1.3635 | 50PCS/1.4544 | 50PCS/1.4544 | 50PCS/0.9751 | 50PCS/0.9751 | 50PCS/1.4544 | 50PCS/1.4544 | 50PCS/1.4544 |