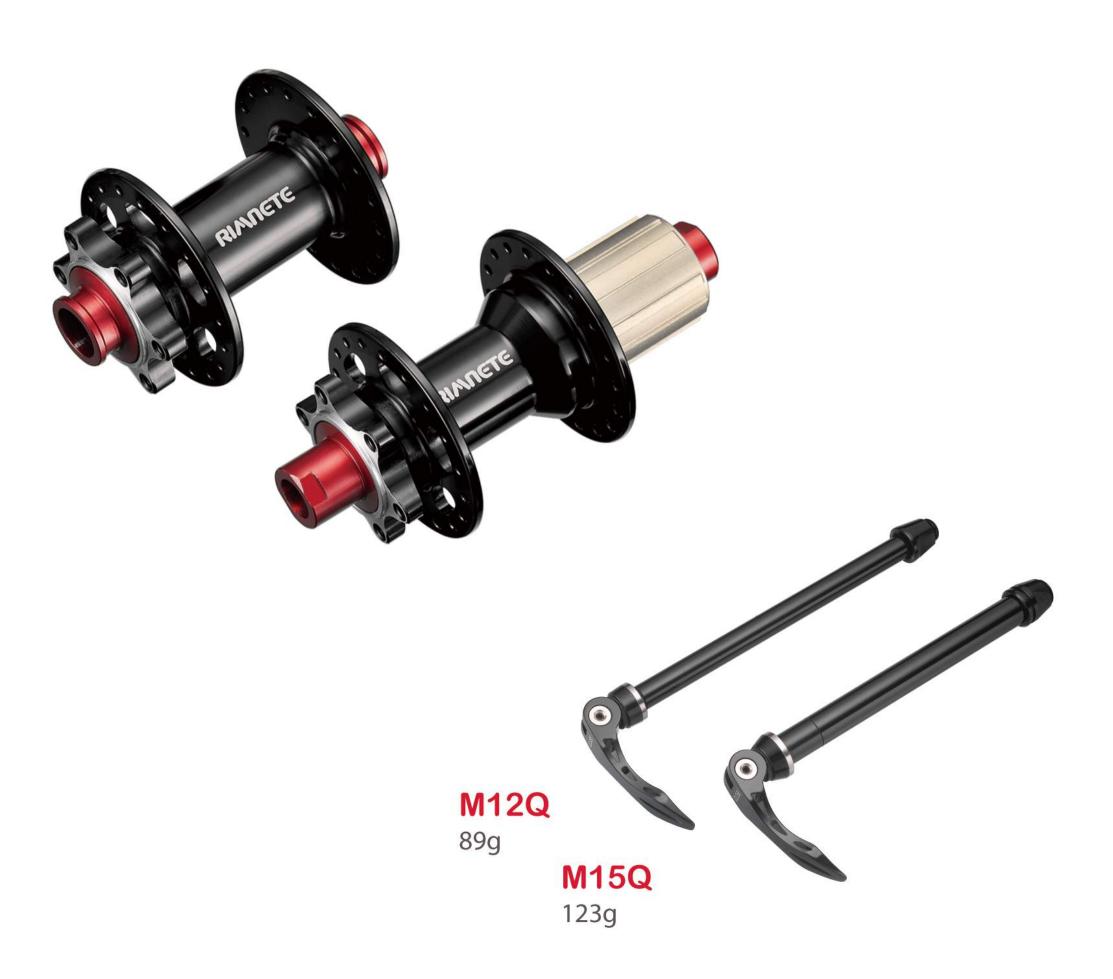

## **Assess Group**



# 

MTB DISC......3-8 ROAD DISC......9-10 ROAD ......11-13 BIVIX......14-20 TRIAL.....21-22 FAT BIKE.......33-24 CITY......25-26



## **MTB Disc**



Gauge: 14
O.L.D.: 100/110mm
P.C.D.: 58mm

Weight: 208g







#### M11FDQ/RDQ

Holes: 24, 32, 36H Holes: 24, 32, 36H

Gauge: 14 Gauge: 14

O.L.D.: 110mm O.L.D.: 148mm

P.C.D.: 58mm P.C.D.: 58mm

Weight: 189g Weight: 310g

#### M12FDQ/RDQ

Holes: 24, 32, 36H Holes: 24, 32, 36H

Gauge: 14 Gauge: 14

O.L.D.: 100mm O.L.D.: 142mm

P.C.D.: 58mm P.C.D.: 58mm

Weight: 166g Weight: 289g

## MTB Disc



S02FDQ/RDQ

Holes: 24, 32, 36H Holes: 24, 32, 36H

Gauge: 14 Gauge: 14

O.L.D.: 100mm O.L.D.: 135mm

P.C.D.: 58mm P.C.D.: 58mm

Weight: 236g Weight: 377g



#### S15FDQ/RDQ

Holes: 24, 32, 36H Holes: 24, 32, 36H

Gauge: 14 Gauge: 14

O.L.D.: 100mm O.L.D.: 135mm

P.C.D.: 58mm P.C.D.: 58mm

Weight: 253g Weight: 350g



#### M03FDQ/RDQ

Holes: 24H Holes: 24H

Gauge: 14 Gauge: 14

O.L.D.: 100mm O.L.D.: 135mm

Weight: 187g Weight: 368g



M05FDQ/RDQ

Holes: 24H Ho