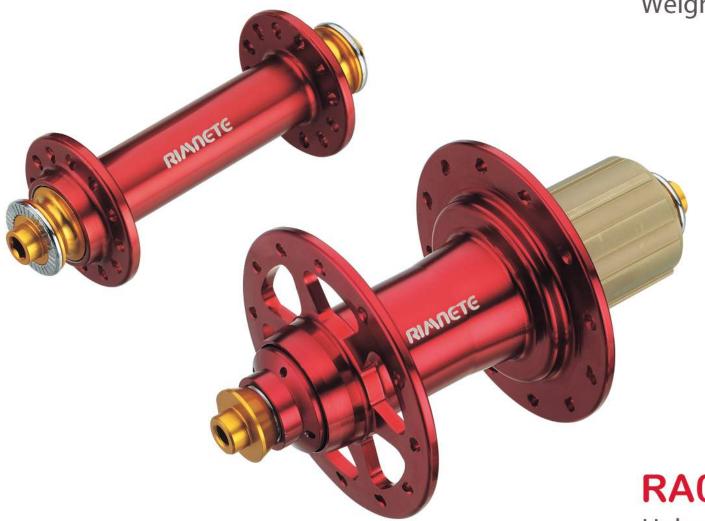

## **MTB Disc**

Gauge: 14
O.L.D.: 100/110mm
P.C.D.: 58mm

Weight: 208g

#### M11FDQ/RDQ

Holes: 24, 32, 36H Holes: 24, 32, 36H

Gauge: 14 Gauge: 14

O.L.D.: 110mm O.L.D.: 148mm

P.C.D.: 58mm P.C.D.: 58mm

Weight: 189g Weight: 310g

#### M12FDQ/RDQ

Holes: 24, 32, 36H Holes: 24, 32, 36H

Gauge: 14 Gauge: 14

O.L.D.: 100mm O.L.D.: 142mm

P.C.D.: 58mm P.C.D.: 58mm

Weight: 166g Weight: 289g