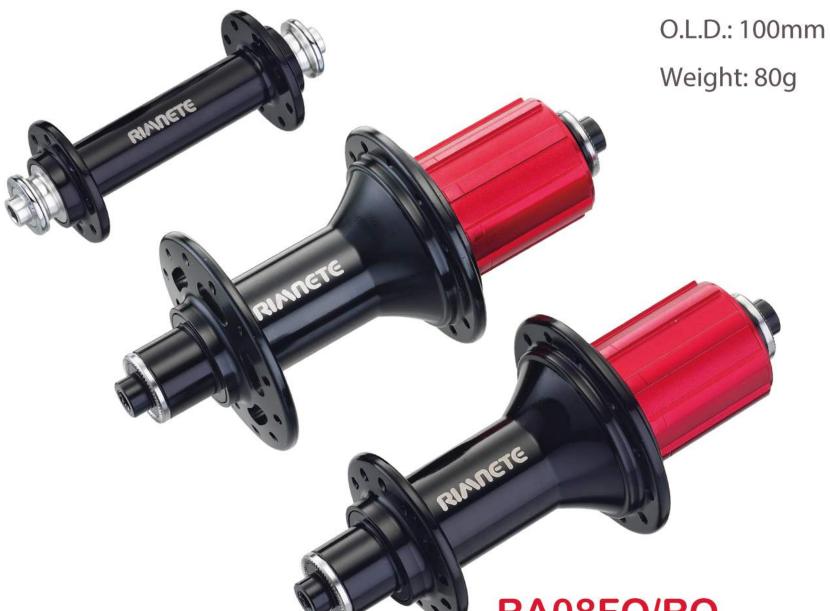

Holes: 16, 20, 24H Holes: 20, 24, 32H

Gauge: 14 Gauge: 14

O.L.D.: 100mm O.L.D.: 130mm

P.C.D.: 32mm P.C.D.: 66mm

Weight: 79g Weight: 272g

RA06FQ/RA05RQ

Holes: 20H Holes: 24H

Gauge: 14 Gauge: 14

O.L.D.: 100mm O.L.D.: 130mm

Weight: 80g Weight: 278g

RA08FQ/RQ

Holes: 20, 24H Holes: 24, 32, 36H

Gauge: 14 Gauge: 14

O.L.D.: 100mm O.L.D.: 130mm

P.C.D.: 34mm P.C.D.: 58mm

Weight: 84g Weight: 230g